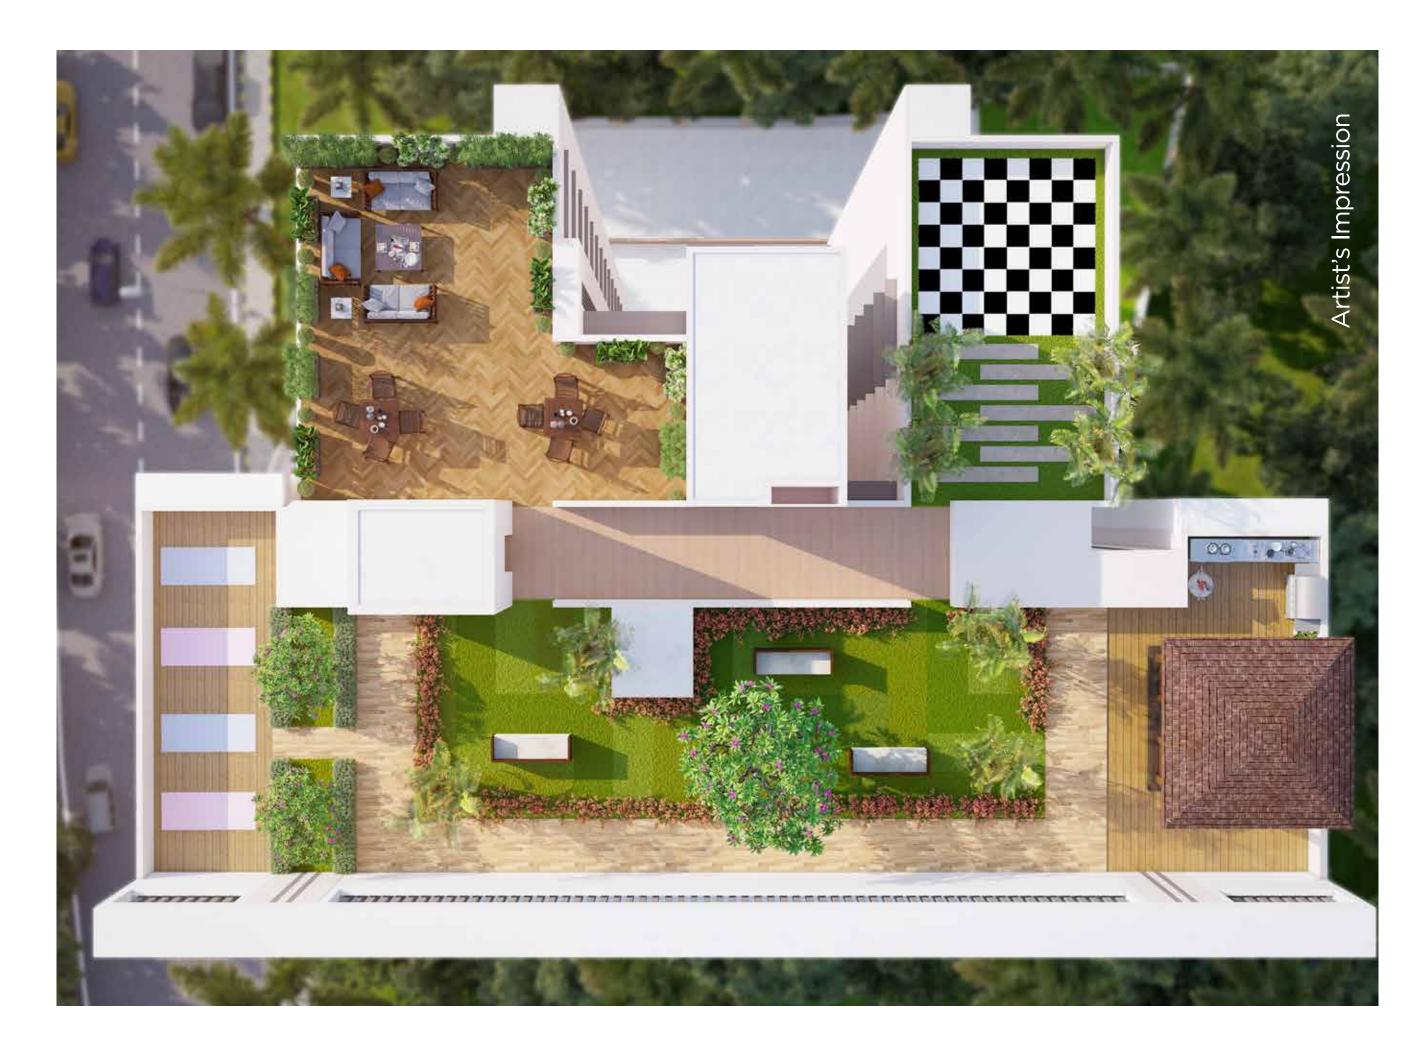

School (12 mins)



Akurli Metro Station (7 mins)



Growel's 101 Mall (4 mins)



ESIS Hospital (2 mins)



Western Express Highway
(4 mins)



Sports Authority of India Ground (7 mins)

### **KANDIVALI EAST**

**Bus Depot** 

Mother Smile Junior College

Kandivali Railway Station

Starbucks

Shri Swayambhu Ganesh Temple

#### **MINUTES FROM SITE**

2 mins

3 mins

3 mins

4 mins

6 mins

## Location map



**Open in Google Maps** 

# After being welcomed by the trees, welcome to the world of grandness.



**Grand Entrance Lobby** 

# Create new memories with your loved ones in the warmth of your home.



**Spacious Living Room** 

# Melt your stress away, The have a good night's sleep The comfort of your room



Spacious Master Bedroom

# There's a space in the sky exclusively for you.



Rooftop Terrace Garden



## Internal Amenities



- Vitrified flooring tiles
- Granite top kitchen platform with stainless steel sink
- Ceramic dado tile above counter
- Jaquar or equivalent CP fitting
- Provision for water purifier, exhaust fan, washing machine & refrigerator
- Granite window sill
- Powder coated aluminium windows with mosquito net provision



- Branded modular switches
- Branded concealed copper wiring with MCB/ELCB

# LIVING ROOM & BEDROOM

- Vitrified flooring tiles
- Granite window sill
- Gypsum finished walls with premium quality plastic paints
- TV & AC Point
- Cabling for Television, Internet, and Telephone
- Powder coated aluminium
   windows with mosquito net provision

# BATHROOM FIXTURES

- Designer bathrooms with branded sanitaryware
- Jaquar or equivalent