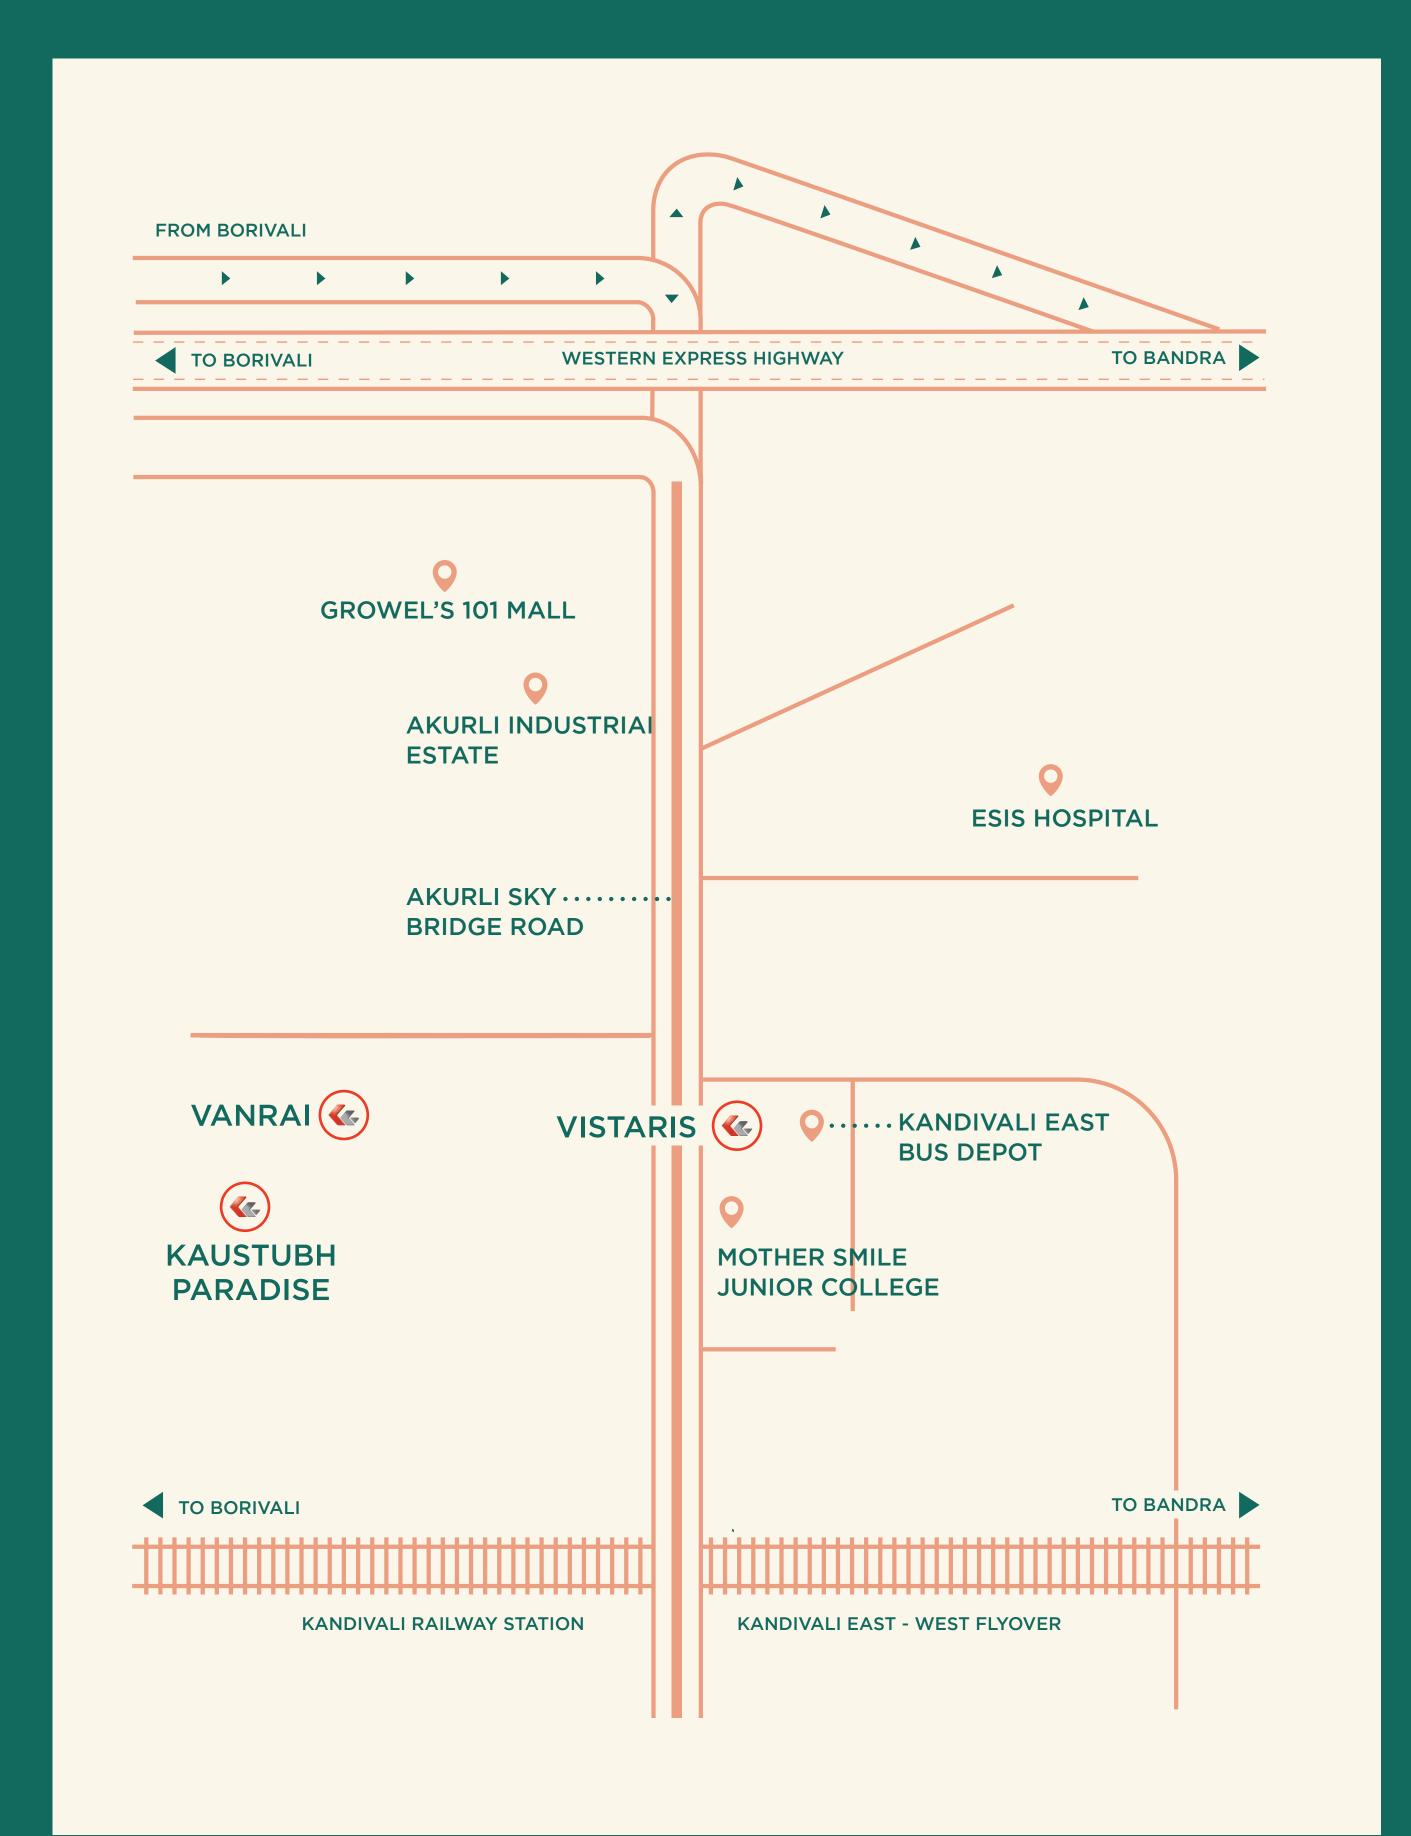

## Kandivali East Landmarks & Distances

Oxford International School (12 mins)

Akurli Metro Station (7 mins)

Growel's 101 Mall (4 mins)

ESIS Hospital (2 mins)

Western Express Highway
(4 mins)

Sports Authority of India Ground (7 mins)

### **KANDIVALI EAST**

**Bus Depot** 

Mother Smile Junior College

Kandivali Railway Station

Starbucks

Shri Swayambhu Ganesh Temple

#### **MINUTES FROM SITE**

2 mins

3 mins

3 mins

4 mins

6 mins

## Location map

**Open in Google Maps** 