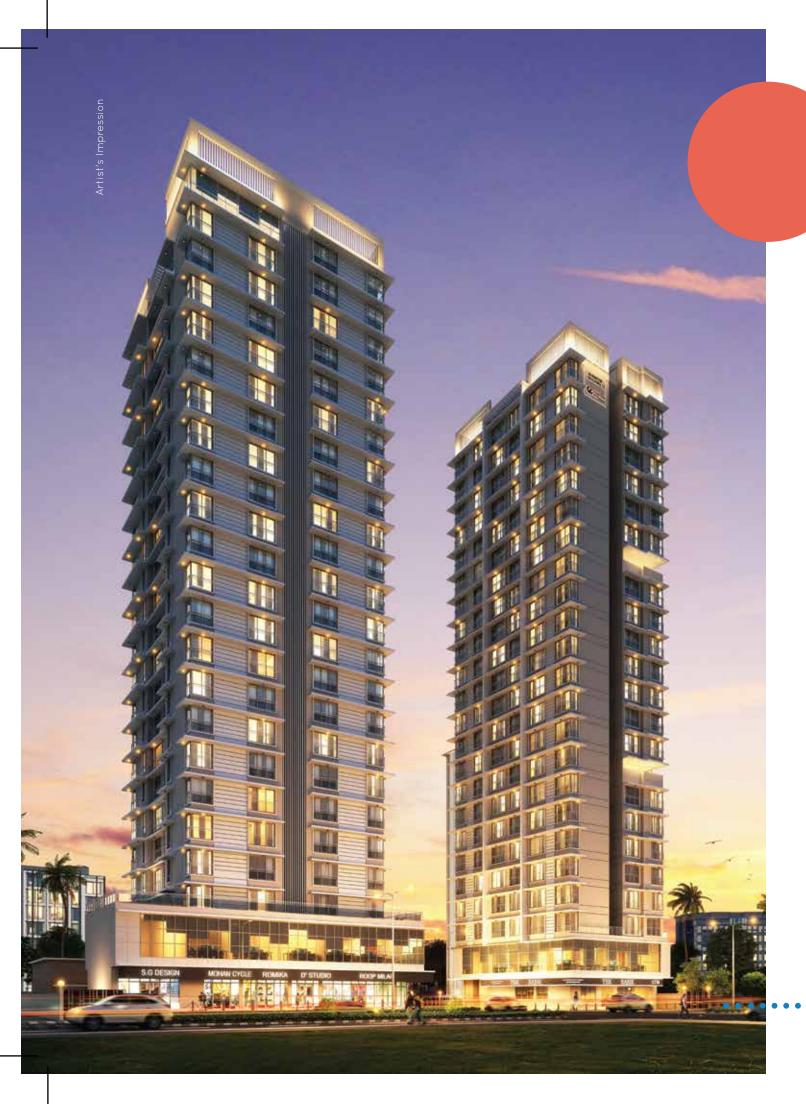

### SUN MOON BY KAUSTUBH GROUP

Sun & Moon is thoughtfully designed keeping in mind the dynamic lifestyle of its audiences. The striking elevation stands out in the Borivali skyline, beautifully representing the ever-buzzing suburb. Its proximity to the street facilitates ease and efficiency of daily life.

Sun & Moon comprises of two individual towers divided by 13.40 meters road to ensure privacy and comfort of residents in both the towers.

Fully-equipped gymnasium within the premise for residents to stay fit and healthy.

Sun & Moon is a twin-tower residential abode with each tower comprising of 22 storeys of 1 and 2 BHK spacious apartments. This high-rise tower is situated in Dattapada Road, Rajendra Nagar which is also home to their maiden luxury tower - Kaustubh Platinum.