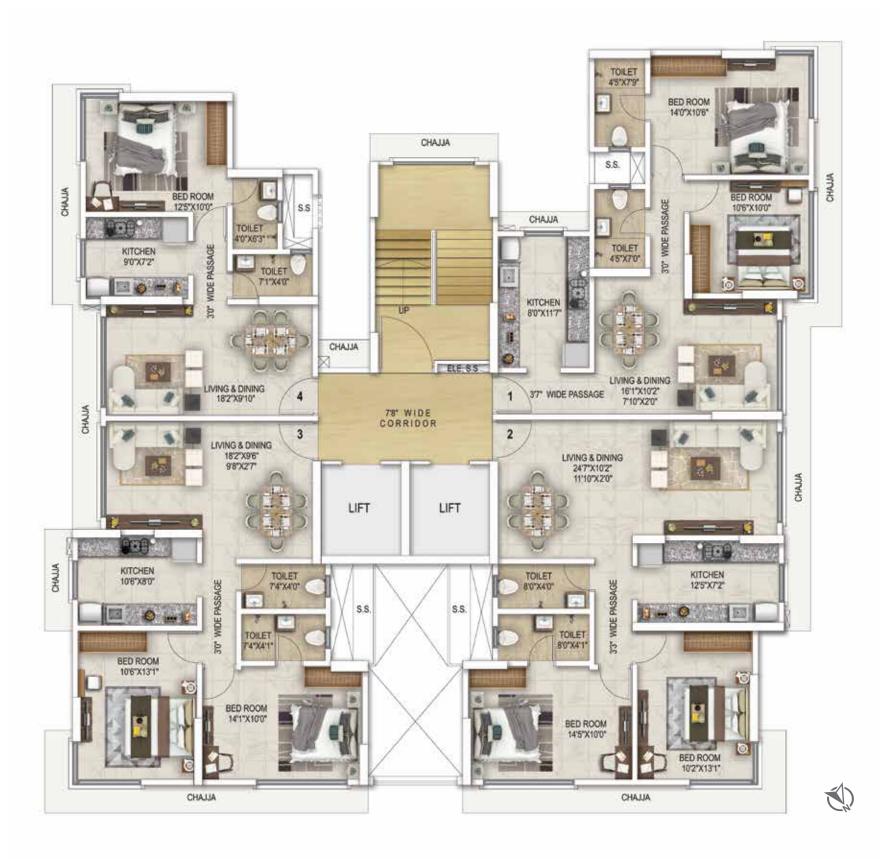

### BUILDING NO.13 TYPICAL FLOOR PLAN

| Flat No. | Configuration | Carpet Area<br>(sq. mtrs) | Carpet Area<br>(sq. ft) |
|----------|---------------|---------------------------|-------------------------|
| 1        | 2 BHK         | 63.26                     | 681                     |
| 2        | 2 BHK         | 72.53                     | 780                     |
| 3        | 2 BHK         | 63.26                     | 681                     |
| 4        | 1 BHK         | 43.61                     | 469                     |