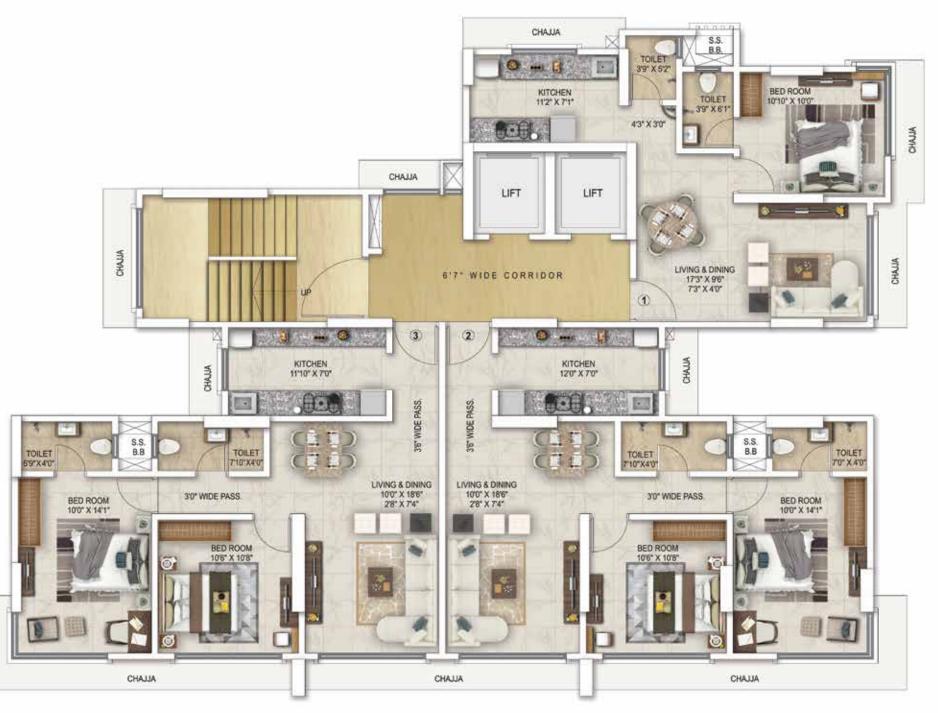

### BUILDING NO.12 TYPICAL FLOOR PLAN

| Flat No. | Configuration | Carpet Area<br>(sq.mtrs) | Carpet Area<br>(sq.ft) |
|----------|---------------|--------------------------|------------------------|
| 1        | 1 BHK         | 42.53                    | 458                    |
| 2        | 2 BHK         | 63.72                    | 686                    |
| 3        | 2 BHK         | 63.72                    | 686                    |
|          |               |                          |                        |