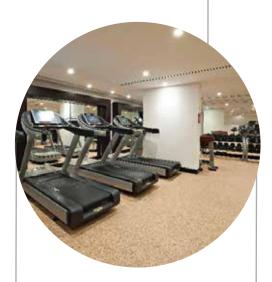

### **KEY AMENITIES**

Grand entrance lobby
Fully equipped modern fitness centre
Vitrified flooring
JAQUAR CP fittings

24/7 CCTV surveillance

Fire fighting system

Ample car parking space

Project designed by India's leading & award winning architect, Ar. Reza Kabul.

Sun & Moon comprises of two individual towers divided by 13.40 meters road to ensure privacy and comfort of residents in both the towers.

Fully-equipped gymnasium within the premise for residents to stay fit and healthy.