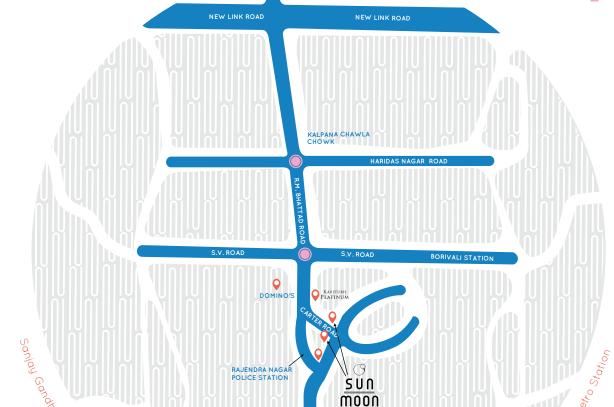

### PRIME LOCATION

Located in one of the most vibrant western suburbs of Mumbai - Borivali East,
Sun & Moon is just minutes away from the Western Express Highway and the upcoming Metro Rail Station. This facilitates easy connectivity to all other parts of the city.