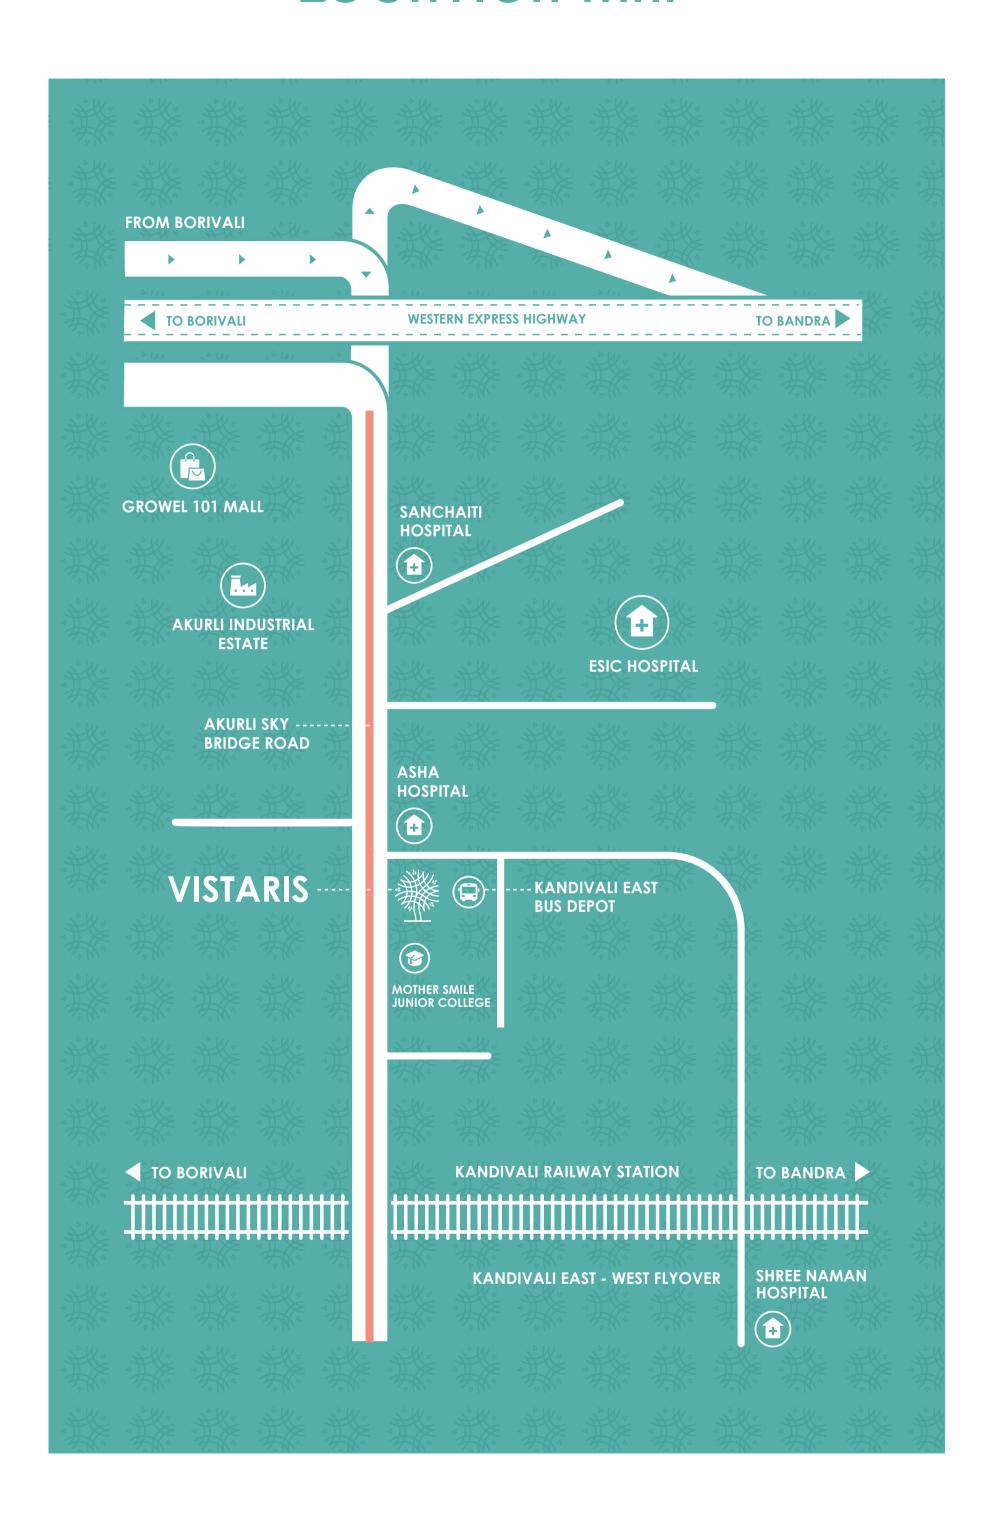

### LOCATION MAP

Open in Google Maps

## LANDMARKS AROUND VISTARIS

MCA Sachin Tendulkar Club

Kandivali Railway Station

KES Shroff College Of Arts & Commerce

Growel 101 Mall

Surana Hospital

Western Express Highway

Namaha Hospital

## DISTANCE CHART

| KANDIVALI WEST                         | MINUTES<br>FROM SITE |
|----------------------------------------|----------------------|
| Kandivali East West F/O (Rajguru F/O)  | 3                    |
| Namaha Hospital                        | 5                    |
| Poisar Gymkhana                        | 12                   |
| New Link Road                          | 15                   |
| KANDIVALI EAST                         | MINUTES<br>FROM SITE |
| Bus Depot                              | 0                    |
| Railway Station                        | 0                    |
| Mother Smile Junior College            | 0                    |
| ESIS Hospital                          | 1                    |
| Shri Swayambhu Ganesh Temple           | 3                    |
| Growel Mall                            | 3                    |
| Big Bazaar                             | 3                    |
| Starbucks                              | 3                    |
| Western Express Highway                | 3                    |
| Kandivali Metro Station                | 4                    |
| Sports Authority of India Ground       | 4                    |
| Thakur College of Science and Commerce | 8                    |
| Oberoi Mall                            | 15                   |
| International Airport                  | 22                   |