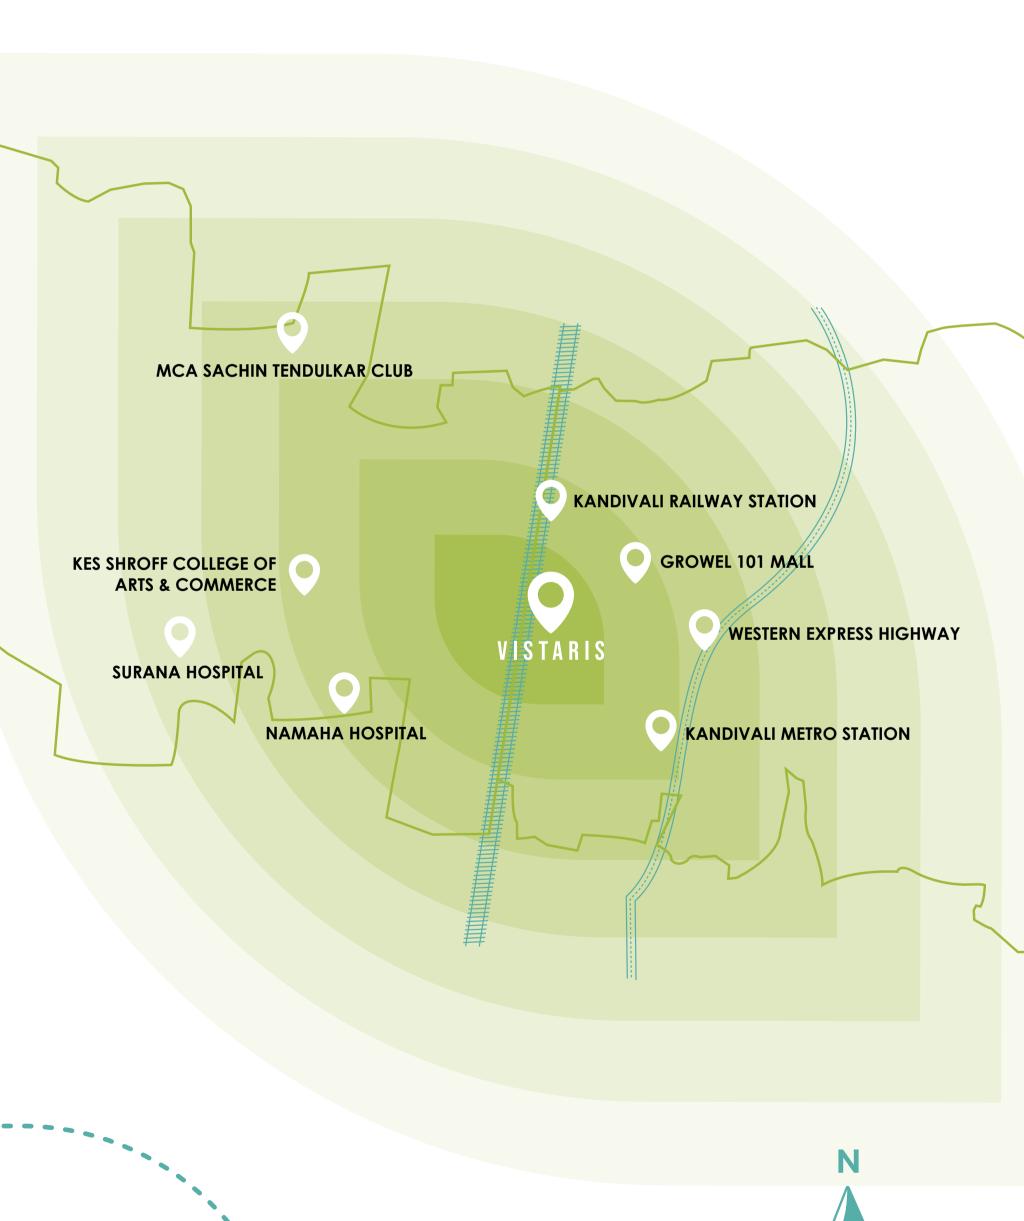

## LANDMARKS AROUND VISTARIS

MCA Sachin Tendulkar Club

Kandivali Railway Station

KES Shroff College Of Arts & Commerce

Growel 101 Mall

Surana Hospital

Western Express Highway

Namaha Hospital

Kandivali Metro Station

### LOCATION MAP

Open in Google Maps