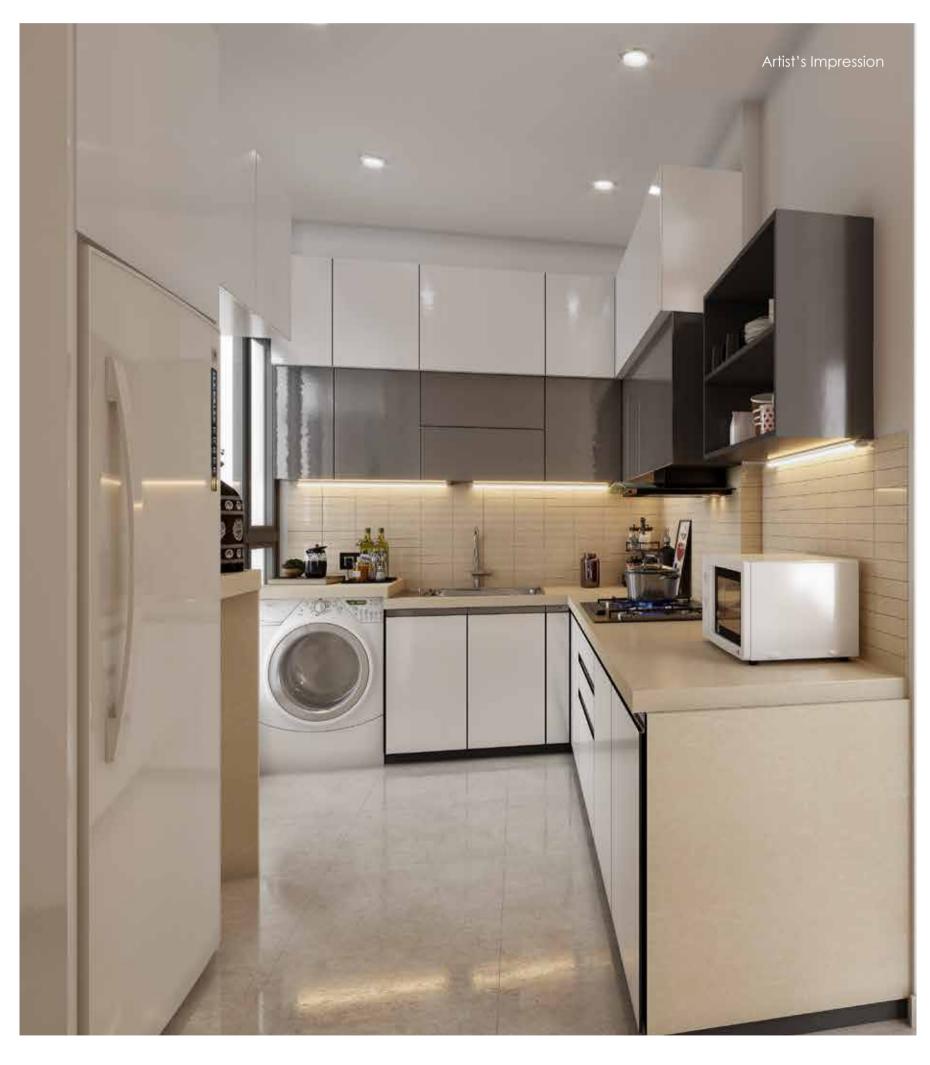

# GRAND ENTRY TO THE VISTARIS LIFE

**Grand Entrance Lobby** 

Living Room

**Master Bedroom** 

**Spacious Kitchen** 

- Vitrified flooring tiles
- Granite top kitchen platform with stainless steel sink
- Ceramic dado tile above counter up to beam bottom
- Jaquar or equivalent CP fitting for kitchen
- Provision for water purifier, exhaust fan, washing machine & refrigerator in the kitchen
- Granite window sill
- Powder coated aluminium windows with mosquito net provision