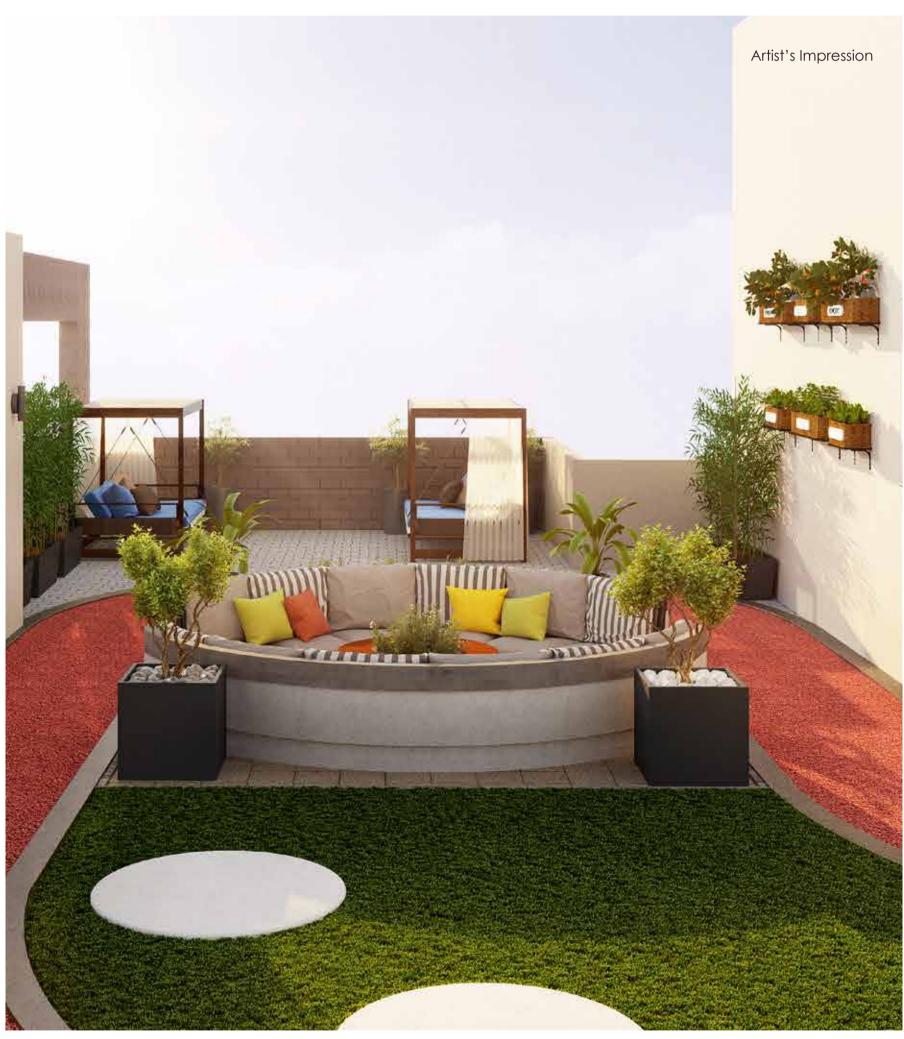

**Rooftop Terrace Garden With Elevator Access** 

The rooftop terrace landscaped garden features:-

- a) Jogging Track
- b) Yoga Zone
- c) Senior Citizen's Corner
- d) Cabanas

Rooftop Terrace Landscaped Garden