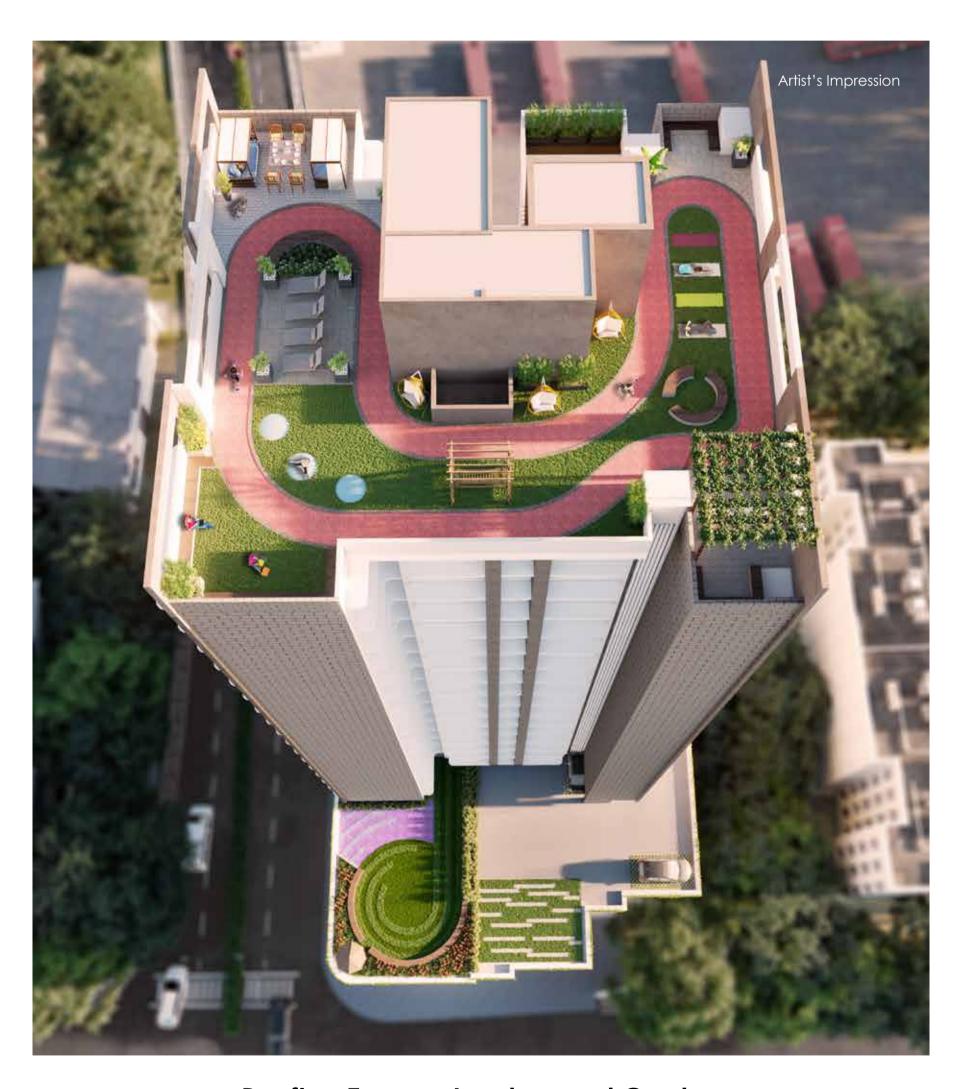

# NOW SPENDING TIME WITH YOUR FAMILY IN OPEN SPACES NEED NO INVITATION

Podium Level Landscape Garden

**Rooftop Terrace Garden With Elevator Access** 

The rooftop terrace landscaped garden features:-

- a) Jogging Track
- b) Yoga Zone
- c) Senior Citizen's Corner
- d) Cabanas

Rooftop Terrace Landscaped Garden